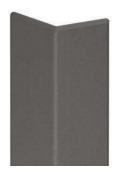

## COMBO'CORNER 135° CORNER PROTECTOR ON CORE

## APPLICATIONS .....

This corner protector prevents high impact damage from wheeled traffic for 135° angles in corridors thanks to its shock absorbent PVC on continuous aluminium core.

## DESCRIPTION .....

- Model: Combo'Corner corner protector on core
- Angle: 135°
- Wing width: 68 mm (internal measurement)
- Length: 1.30 m, 2.00 m or 4.00 m
- Material: antibacterial and Bs2d0 fire-rated PVC, solid colour, 2 mm thick
- Surface finish: smooth or slightly textured and matte («Hydr'X» finish)
- Fixing: continuous aluminium core
- Colours: 39
- 28 in stock
- 11 on order