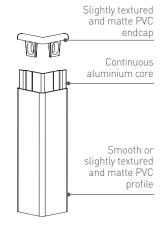

## DESCRIPTION .....

- Model: Combo'Corner corner protector on core
- Angle: 135°
- Wing width: 68 mm (internal measurement)
- Length: 1.30 m, 2.00 m or 4.00 m
- Material: antibacterial and Bs2d0 fire-rated PVC, solid colour, 2 mm thick
- Surface finish: smooth or slightly textured and matte («Hydr'X» finish)
- Fixing: continuous aluminium core
- Colours: 39
- 28 in stock
- 11 on order

## SPECIFICATION .....

- Description: 135° corner protector on core (Combo'Corner as manufactured by SPM) from smooth or slightly textured and matte («Hydr'X» finish as manufactured by SPM) and antibacterial PVC, 2 mm thick, achieving Bs2d0 reaction to fire classification with solid colour. Wings are 68 mm wide (internal measurement) and snap-fix onto a continuous aluminium core. The corner protector is finished with a slightly textured PVC endcap.
- Environment: no heavy metals and no substance potentially subjected to any REACH restriction are used in its manufacture, nor PBT/BPA. The calcium-zinc thermal stabilisation process is used. The emission level of volatile substance in inside air has been tested according to ISO 16000-6 and is very low (A+) according to the French regulation (23 March 2011 nr 2011-321 Decree and 19 April 2011 Order). 100% of the product are recyclable.
- Colour: selected by architects from manufacturer's standard range.
- Installation method: snap-fixes onto continuous aluminium core screwed to