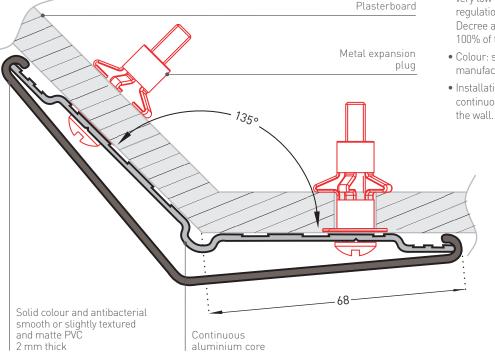

## DESCRIPTION .....

- Model: Combo'Corner corner protector on core
- Angle: 135°
- Wing width: 68 mm (internal measurement)
- Length: 1.30 m, 2.00 m or 4.00 m
- Material: antibacterial and Bs2d0 fire-rated PVC, solid colour, 2 mm thick
- Surface finish: smooth or slightly textured and matte («Hydr'X» finish)
- Fixing: continuous aluminium core
- Colours: 39
- 28 in stock
- 11 on order

## SPECIFICATION .....

- Description: 135° corner protector on core (Combo'Corner as manufactured by SPM) from smooth or slightly textured and matte («Hydr'X» finish as manufactured by SPM) and antibacterial PVC, 2 mm thick, achieving Bs2d0 reaction to fire classification with solid colour. Wings are 68 mm wide (internal measurement) and snap-fix onto a continuous aluminium core. The corner protector is finished with a slightly textured PVC endcap.
- Environment: no heavy metals and no substance potentially subjected to any REACH restriction are used in its manufacture, nor PBT/BPA. The calcium-zinc thermal stabilisation process is used. The emission level of volatile substance in inside air has been tested according to ISO 16000-6 and is very low (A+) according to the French regulation (23 March 2011 nr 2011-321 Decree and 19 April 2011 Order). 100% of the product are recyclable.
- Colour: selected by architects from manufacturer's standard range.
- Installation method: snap-fixes onto continuous aluminium core screwed to